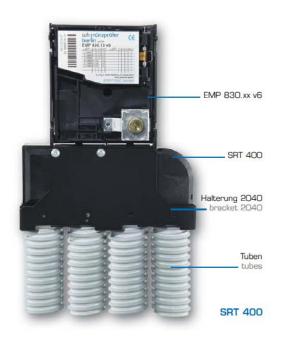

## SRT 400 / SRT 500

**SRT 500** 

**3-way Sorter** 

Easy to mount to electronic coin selectors

EMP 830.xx series

### **Sorter for EMP 800 Series**

The coin sorting is effected via the parallel coin output lines 5 and 6 or via the sorting lines of the coin selector.

Following interfaces are available:

- a) parallel (EMP 830.00 or EMP 830.04),
- b) ccTalk (EMP 830.13) or
- c) USB (EMP 830.14 /X).

### **Versions**

**SRT400** 

**SRT 500** 

Max. coin diameter

30.0 mm

Max. coin diameter

31.5 mm

Max. coin thickness