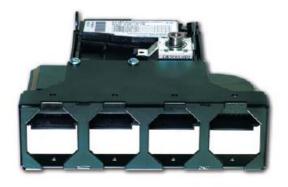

## SRT 400 / SRT 500

**SRT 500** 

**3-way Sorter** 

Easy to mount to electronic coin selectors

EMP 830.xx series

### **Sorter for EMP 800 Series**

The coin sorting is effected via the parallel coin output lines 5 and 6 or via the sorting lines of the coin selector.

Following interfaces are available:

- a) parallel (EMP 830.00 or EMP 830.04),
- b) ccTalk (EMP 830.13) or
- c) USB (EMP 830.14 /X).