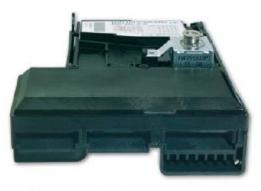

## SRT 400 / SRT 500

**SRT 500** 

**3-way Sorter** 

Easy to mount to electronic coin selectors

EMP 830.xx series

### **Sorter for EMP 800 Series**

The coin sorting is effected via the parallel coin output lines 5 and 6 or via the sorting lines of the coin selector.

Following interfaces are available:

- a) parallel (EMP 830.00 or EMP 830.04),
- b) ccTalk (EMP 830.13) or
- c) USB (EMP 830.14 /X).