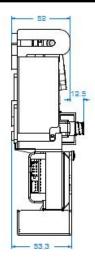

### **Versions**

**SRT400** 

**SRT 500** 

Max. coin diameter

30.0 mm

Max. coin diameter

31.5 mm

Max. coin thickness