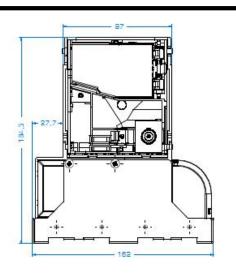

### **Versions**

**SRT400** 

**SRT 500** 

Max. coin diameter

30.0 mm

Max. coin diameter

31.5 mm

Max. coin thickness