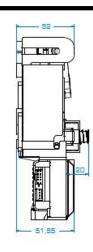

### **Versions**

**SRT400** 

**SRT 500** 

Max. coin diameter

30.0 mm

Max. coin diameter

31.5 mm

Max. coin thickness