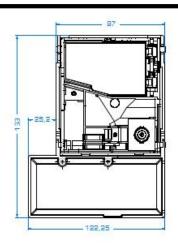

### **Versions**

**SRT400** 

**SRT 500** 

Max. coin diameter

30.0 mm

Max. coin diameter

31.5 mm

Max. coin thickness