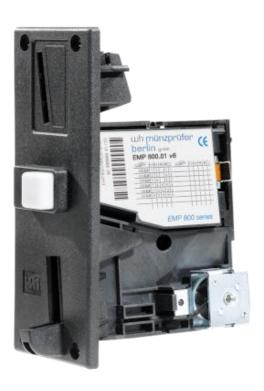

## EMP 8x0.01 v6

## 2-Price Totaliser

2-Price totalizing coin selector, perfect for amusements and access control

#### **Technical Data**

Coin acceptance 32 active channels, 16 master and 16 slave channels

Max. coin sizes Diameter: 32.5mm thickness: 3.4mm

Coin blocking 16 DIP switches for blocking individual and / or coin groups

Output signals 2-price lines, open collector, 45v / 500mA

Reset function Via the reset line (HIGH-active) the machine is able to cash in

Price setting Eightfold DIP switch (binary coded 0-255) as a multiplier for a programmed value

Connection to machine 10-pin (5x2) socket

Temp. range  $+10^{\circ}\text{C to } +70^{\circ}\text{C}$ 

Humidity classification According to DIN 40040: F

Dimensions HxWxD 104 x 53 x 93.5mm (ex faceplate)

Supply voltage 10 to 26 volts DC

Supply current
< 30 mA in standby, during coin acceptance briefly 300 mA. No power is needed for battery operated</p>

coin selectors in standby