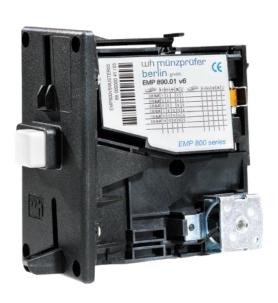

## EMP 8x0.01 v6

## 2-Price Totaliser

2-Price totalizing coin selector, perfect for amusements and access control

#### **Technical Data**

Coin acceptance 32 active channels, 16 master and 16 slave channels

Max. coin sizes Diameter: 32.5mm thickness: 3.4mm

Coin blocking 16 DIP switches for blocking individual and / or coin groups

Output signals 2-price lines, open collector, 45v / 500mA

Reset function Via the reset line (HIGH-active) the machine is able to cash in

Price setting Eightfold DIP switch (binary coded 0-255) as a multiplier for a programmed value

Connection to machine 10-pin (5x2) socket

Temp. range  $+10^{\circ}\text{C to } +70^{\circ}\text{C}$ 

Humidity classification According to DIN 40040: F

Dimensions HxWxD 104 x 53 x 93.5mm (ex faceplate)

Supply voltage 10 to 26 volts DC

Supply current
< 30 mA in standby, during coin acceptance briefly 300 mA. No power is needed for battery operated</p>

coin selectors in standby