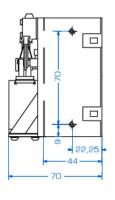

E 101

**Dimensions** H 89.0 / w 126.7 / d 70.0 mm 12 volts DC / 850 mA / 60% duty cycle Supply voltage

24 volts DC / 550 mA / 60% duty cycle

-20°C to +70°C Temp. range

E 105

Dimensions H 89.0 / w 126.7 / d 64.9 mm