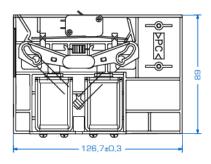

E 101

**Dimensions** H 89.0 / w 126.7 / d 70.0 mm 12 volts DC / 850 mA / 60% duty cycle Supply voltage

24 volts DC / 550 mA / 60% duty cycle

-20°C to +70°C Temp. range

E 105

Dimensions H 89.0 / w 126.7 / d 64.9 mm