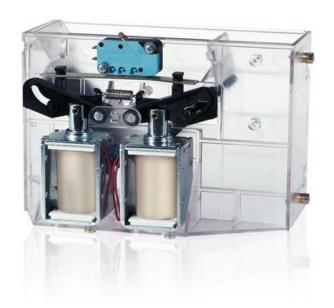

## E 101 / 105 Escrow

### Escrow solenoid operated/ motor driven

With a capacity of 450 grams, the escrow provides a universal solution for pre-vend coin storage requirements. Any interruption of vending process results in all coins being rejected, reducing the likelihood of coin manipulation and attempts of money laundering. Well suited to battery, accumulator or solar power application. With the injection moulded polycarbonate body, linkage and flaps, our escrows will operate in the most stringent conditions. Floatmounting of the escrow ensures optimum performance and reliability.

# wh münzprüfer berlin gmbh

E 101

E 105