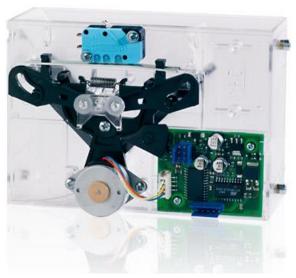

## E 101 / 105 Escrow

## **Versions / Technical Data**

escrow, solenoid operated E 101 E 105 escrow, motor driven

When the device is switched off, acceptance and return flaps are closed and locked. An input signal is required to activate the normally closed and locked acceptance and return flaps. Connector assignment:

> 2 +10 to 21 V DC 3 Acceptance, active low 4 Return, active low 5 Acceptance, active high 6 Return, active high 7 User ground 8 User ground

Micro switch – the built-in stop switch operates in the following manner – opening the return flap: the micro switch is activated immediately – opening the acceptance flap: the micro switch is activated at the end of the cycle.