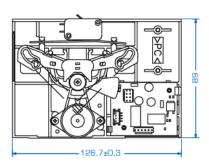

E 101

**Dimensions** H 89.0 / w 126.7 / d 70.0 mm 12 volts DC / 850 mA / 60% duty cycle Supply voltage

24 volts DC / 550 mA / 60% duty cycle

-20°C to +70°C Temp. range

E 105

Dimensions H 89.0 / w 126.7 / d 64.9 mm