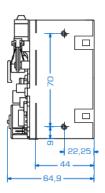

E 101

**Dimensions** H 89.0 / w 126.7 / d 70.0 mm 12 volts DC / 850 mA / 60% duty cycle Supply voltage

24 volts DC / 550 mA / 60% duty cycle

-20°C to +70°C Temp. range

E 105

Dimensions H 89.0 / w 126.7 / d 64.9 mm