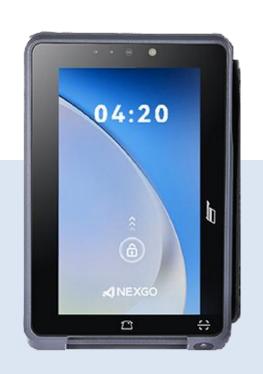

## **UN20**

The UN20 is an innovative unattended payment terminal that can assist you in providing a great self-service experience. It's simple to integrate into vending machines, pay stations, kiosks and much more. The UN20's excellent performance, dependability, multiple configurations, and interfaces open up endless possibilities.

1 x SD, 4 x SAM

WiFi

Bluetooth

4G (Optional)

1 x Digital I/O, 1 x SMA

**Processor** Quad-Core Cortex A53 Camara Front & Bottom: 2MP

ISO 14443, Type A/B/C **Contactless Cards IC Cards** ISO 7816

**Card Slots** 2 x SIM (Optional) Display 5.0", 1280x720 HD

Capacitive Touchscreen

Multi-Touch

2GB RAM + 8GB ROM Memory **Magstripe Cards** Track 1/2/3

Audio Built-in Speaker **Physical** 146 x 101 x 57mm (HxWxD) Cutout: 108.7 x 86.4mm

Power 12~48 VDC Ratings IP65